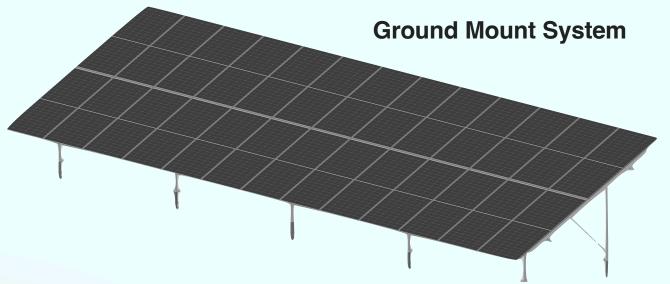

## MagicSolar™ Ground Mount System

Based on several awarded and pending patents.

World's first solar system securely fixed entire long frames and requires "No Clamps. No Bolts. No Clips".

It's Lego-Like and factory ready.

With 70% less parts compare to ordinary system, it takes 35 minutes to assemble, resulting in less labor and project time, and higher ROI.

The system is structural secure and packaged for on-site convenience, making the Ground Mount System "Safe. Speed. Simple."

The structure is proven, verified together with top solar farm investors and top solar panel producers.