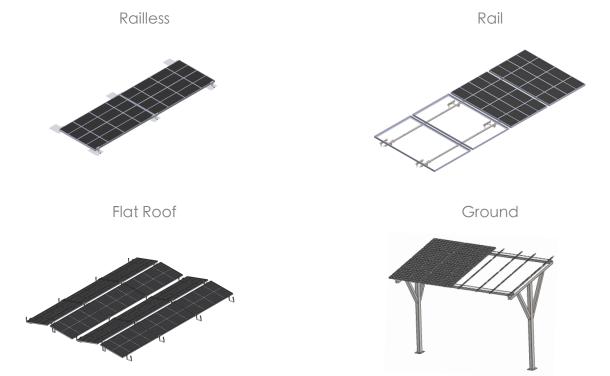

## INTEGRATED RACKS

Extremely simple Modular design Fit most si-module frames Good for any layout All galvinized or stainless steel Least installation steps Fail-safe design

## KEY BENEFITS

Dramatically reduces installation cost Less training required Works with most Si-modules Least number of parts Fail proof designs

Beat the cost of Aluminum mount Easy inventory Save soft cost Less complain and safety risk